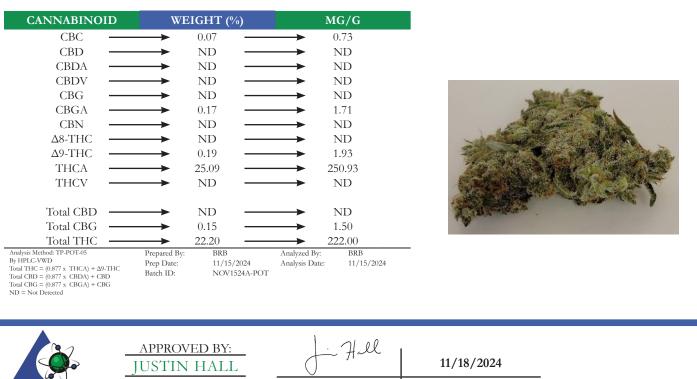

| <b>Δ9-</b> THC | THCA   | TOTAL CANNABINOIDS |
|----------------|--------|--------------------|
| 0.19%          | 25.09% | 25.53%             |

 PJLA
 JUSTIN HALL
 Introduction

 PJLA
 LAB DIRECTOR
 SIGNATURE