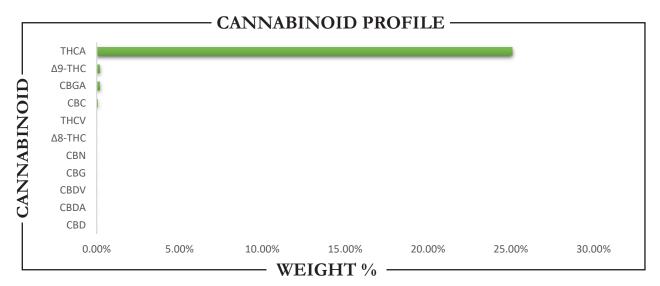

| <b>Δ9-</b> THC | THCA   | TOTAL CANNABINOIDS |
|----------------|--------|--------------------|
| 0.19%          | 25.09% | 25.53%             |

 PJLA
 JUSTIN HALL
 Introduction

 PJLA
 LAB DIRECTOR
 SIGNATURE