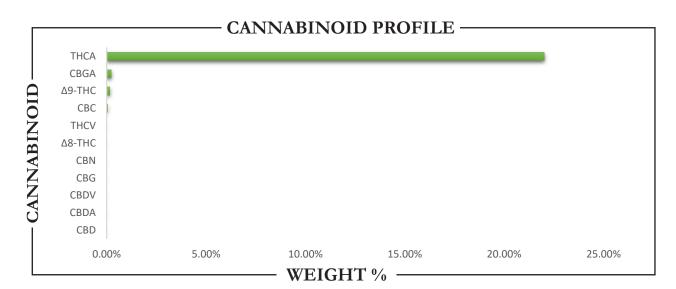

| Δ9-ТНС | THCA   | TOTAL CANNABINOIDS |  |  |
|--------|--------|--------------------|--|--|
| 0.16%  | 22.00% | 22.44%             |  |  |

| CANNABINO                                                                                                                                                                                                                             | ID | WE                                      | IGHT (%                  | )              | 1                              | MG/G             |
|---------------------------------------------------------------------------------------------------------------------------------------------------------------------------------------------------------------------------------------|----|-----------------------------------------|--------------------------|----------------|--------------------------------|------------------|
| CBC                                                                                                                                                                                                                                   |    | <b></b>                                 | 0.05                     |                | <b>→</b>                       | 0.50             |
| CBD                                                                                                                                                                                                                                   |    | <b>→</b>                                | ND                       |                | <b>→</b>                       | ND               |
| CBDA                                                                                                                                                                                                                                  |    | <b>→</b>                                | ND                       |                | <b>→</b>                       | ND               |
| CBDV                                                                                                                                                                                                                                  |    | <b>→</b>                                | ND                       |                | <b>→</b>                       | ND               |
| CBG                                                                                                                                                                                                                                   |    | <b>→</b>                                | ND                       |                | <b>→</b>                       | ND               |
| CBGA                                                                                                                                                                                                                                  |    | <b>→</b>                                | 0.23                     |                | <b>→</b>                       | 2.34             |
| CBN                                                                                                                                                                                                                                   |    | <b>→</b>                                | ND                       |                | <b>→</b>                       | ND               |
| $\Delta 8$ -THC                                                                                                                                                                                                                       |    | <b>→</b>                                | ND                       |                | <b>→</b>                       | ND               |
| $\Delta$ 9-THC                                                                                                                                                                                                                        |    | <b>→</b>                                | 0.16                     |                | <b>→</b>                       | 1.57             |
| THCA                                                                                                                                                                                                                                  |    | <b>→</b>                                | 22.00                    |                | <b>→</b>                       | 220.04           |
| THCV                                                                                                                                                                                                                                  |    | <b></b>                                 | ND                       |                | <b></b>                        | ND               |
| Total CBD                                                                                                                                                                                                                             |    | <b></b>                                 | ND                       |                | <b></b>                        | ND               |
| Total CBG                                                                                                                                                                                                                             |    | <b>→</b>                                | 0.21                     |                | 2.05                           |                  |
| Total THC                                                                                                                                                                                                                             |    | <b>→</b>                                | 19.45                    |                | <b>→</b>                       | 194.54           |
| Analysis Method: TP-POT-05<br>By HPLC-VWD<br>Total THC = $(0.877 \times \text{THCA}) + \Delta 9$<br>Total CBD = $(0.877 \times \text{CBDA}) + \text{CI}$<br>Total CBG = $(0.877 \times \text{CBGA}) + \text{CI}$<br>ND = Not Detected | 3D | Prepared By:<br>Prep Date:<br>Batch ID: | TJS<br>11/1/20<br>NOV01: | )24<br>24A-POT | Analyzed By:<br>Analysis Date: | TJS<br>11/1/2024 |