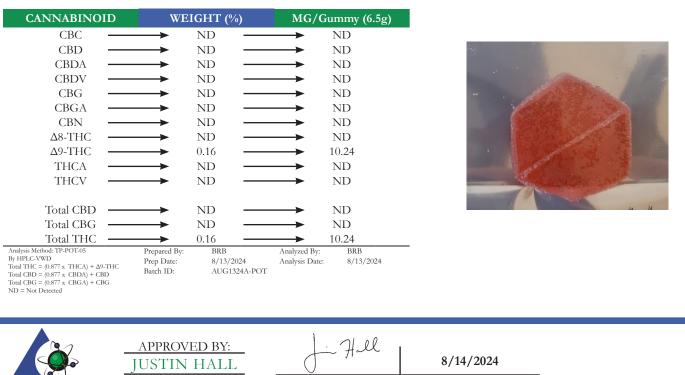

| <br>ΤΟΤΑL Δ9-ΤΗC | TOTAL CBD | TOTAL CANNABINOIDS |
|------------------|-----------|--------------------|
| 10.24 MG         | ND        | 10.24 MG           |

PJLA Testing Accreditation# 115522 LAB DIRECTOR