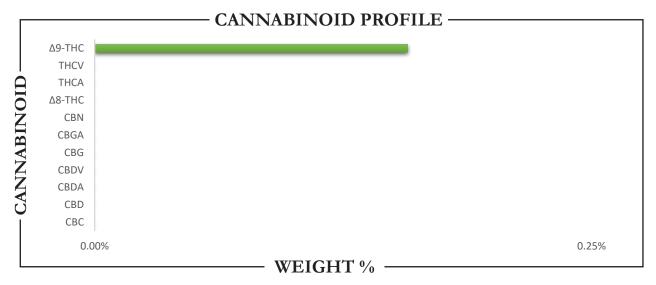

| <br>ΤΟΤΑL Δ9-ΤΗC | TOTAL CBD | TOTAL CANNABINOIDS |
|------------------|-----------|--------------------|
| 10.24 MG         | ND        | 10.24 MG           |

PJLA Testing Accreditation# 115522 LAB DIRECTOR