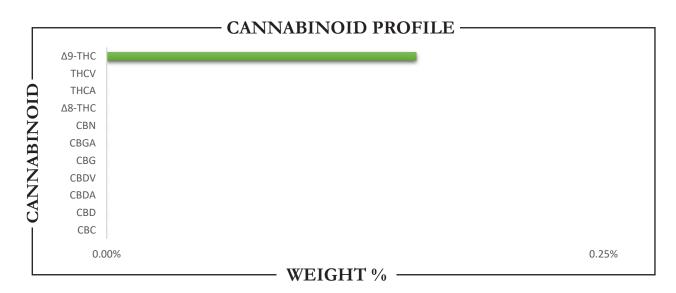

**DATE RECEIVED:** 8/13/2024

| ΤΟΤΑL Δ9-ΤΗС | TOTAL CBD | TOTAL CANNABINOIDS |  |  |
|--------------|-----------|--------------------|--|--|
| 10.12 MG     | ND        | 10.12 MG           |  |  |

| CANNABINO                                                                                                                                                                                                                                    | ID | WE                                      | IGHT (%                  | )             | MG/G           | ummy (6.5g)      |
|----------------------------------------------------------------------------------------------------------------------------------------------------------------------------------------------------------------------------------------------|----|-----------------------------------------|--------------------------|---------------|----------------|------------------|
| CBC                                                                                                                                                                                                                                          |    | <b>→</b>                                | ND                       |               | <b>→</b>       | ND               |
| CBD                                                                                                                                                                                                                                          |    | <b>→</b>                                | ND                       |               | <b>→</b>       | ND               |
| CBDA                                                                                                                                                                                                                                         |    | <b>→</b>                                | ND                       |               | <b>→</b>       | ND               |
| CBDV                                                                                                                                                                                                                                         |    | <b>→</b>                                | ND                       |               | <b>→</b>       | ND               |
| CBG                                                                                                                                                                                                                                          |    | <b>→</b>                                | ND                       |               | <b>→</b>       | ND               |
| CBGA                                                                                                                                                                                                                                         |    | <b>→</b>                                | ND                       |               | <b>→</b>       | ND               |
| CBN                                                                                                                                                                                                                                          |    | <b>→</b>                                | ND                       |               | <b>→</b>       | ND               |
| $\Delta 8$ -THC                                                                                                                                                                                                                              |    | <b>→</b>                                | ND                       |               | <b>→</b>       | ND               |
| $\Delta$ 9-THC                                                                                                                                                                                                                               |    | <b>→</b>                                | 0.16                     |               | <b>→</b>       | 10.12            |
| THCA                                                                                                                                                                                                                                         |    | <b>→</b>                                | ND                       |               | <b>→</b>       | ND               |
| THCV                                                                                                                                                                                                                                         | -  | <b></b>                                 | ND                       |               | -              | ND               |
| Total CBD                                                                                                                                                                                                                                    |    | <b></b>                                 | ND                       |               | <b></b>        | ND               |
| Total CBG                                                                                                                                                                                                                                    |    | <b>→</b>                                | ND                       |               | <b>→</b>       | ND               |
| Total THC                                                                                                                                                                                                                                    |    | <b>→</b>                                | 0.16                     |               | <b>→</b>       | 10.12            |
| Analysis Method: TP-POT-05<br>By HPLC-VWD<br>Total THC = $(0.877 \times \text{THCA}) + \Delta \text{S}$<br>Total CBD = $(0.877 \times \text{CBDA}) + \text{CI}$<br>Total CBG = $(0.877 \times \text{CBGA}) + \text{CI}$<br>ND = Not Detected | 3D | Prepared By:<br>Prep Date:<br>Batch ID: | BRB<br>8/13/20<br>AUG132 | 24<br>24A-POT | Analysis Date: | BRB<br>8/13/2024 |